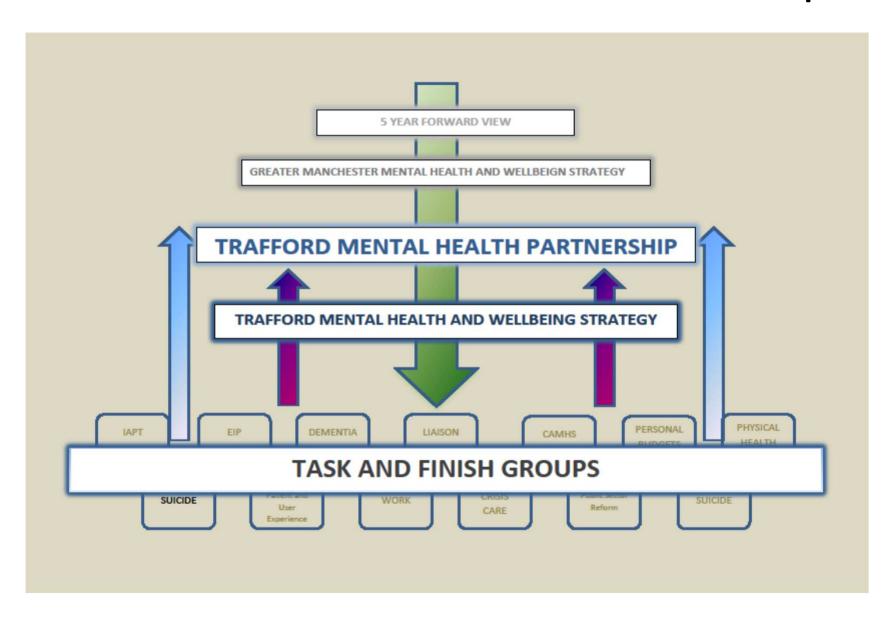

eform
- Integrated monitoring, standards and KPI's

#### Sustainability

Provider landscape redesign

## TRAFFORD LOCALITY PLAN



- The National, Greater Manchester and Trafford Local Mental Health Priorities are aligned
- As a result, over the coming five years, residents will see more integration including the facility of the TCCC to act as a single point of contact which will:
  - make it easier for service users and professionals to navigate the system
  - Create a shared focus on better mental health support for people with longterm physical health conditions
  - Support reviews of the physical health needs of those with mental health problems leading to better, shared-care pathways incorporating both physical and mental health characteristics

## Trafford Mental Health Partnership